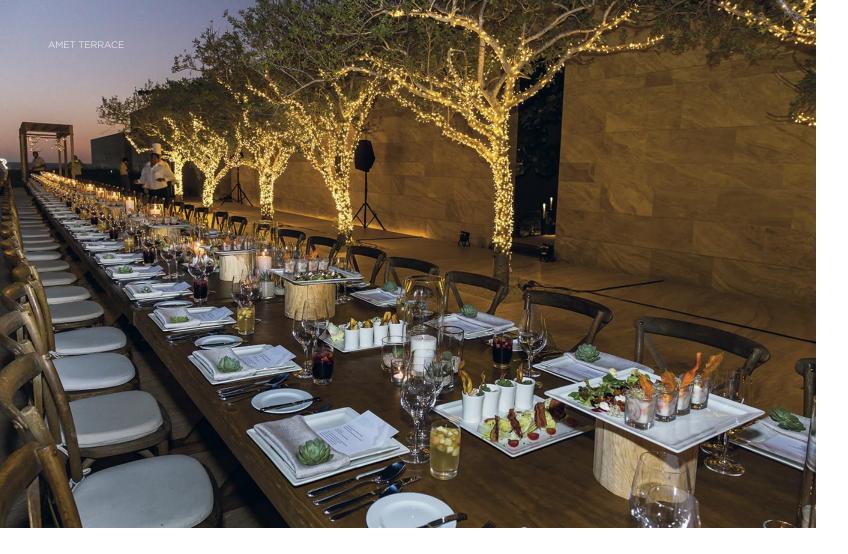

# EVENTS BY JW

The Kepe Roof Garden, with a magnificent view of the Sea of Cortez, is the ideal space for wedding ceremonies and gatherings. Inspired by ancient Greek forums, the 7,104-square-foot Sum-San Amphitheater provides a venue for guests to enjoy performing-arts events or special celebrations under the moonlight. Bleachers surround a stage that is in the midst Auka Deli of plush gardens, providing guests a rich cultural experience. Our team will help you curate every detail, from the menu, flowers and music to the ambience of the spaces.

## MEETING FACILITIES

views surrounded by lush green areas | 7,933-square-foot Mila Ballroom, with six subdivisions adjacent to the foyers | 5,425-square-foot oceanfront Amet Terrace, in addition to terraces and gardens, ideal for events hosting up to 500 guests | Matkú Business Center with private workrooms, executive services, two conference halls and four breakout rooms